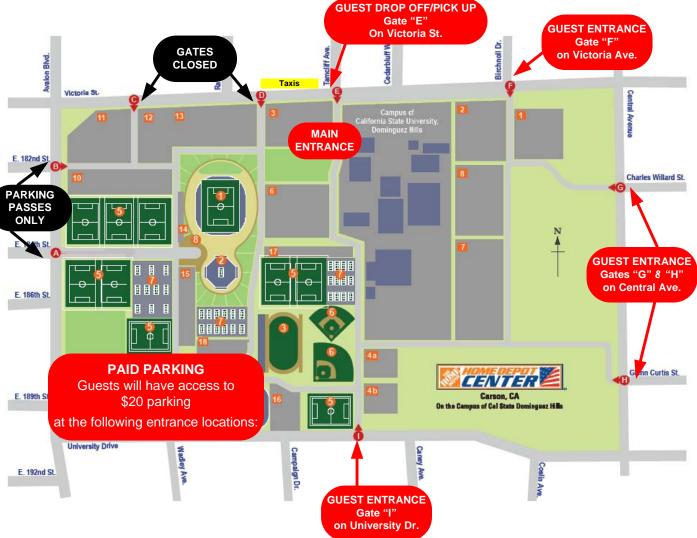

## **PARKING INFORMATION**

## PARKING AT THE HOME DEPOT CENTER

It is anticipated that the parking lots at The Home Depot Center will become full during the event on Saturday and Sunday. Please plan to arrive at least 90 minutes prior to the start of the competition you wish to attend. Note that all parking gates on Avalon Blvd. will be closed. Prepare your route accordingly to enter the appropriate parking Gates off of Victoria St., Central Ave. or University Dr. Some parking lots may be dirt lots.